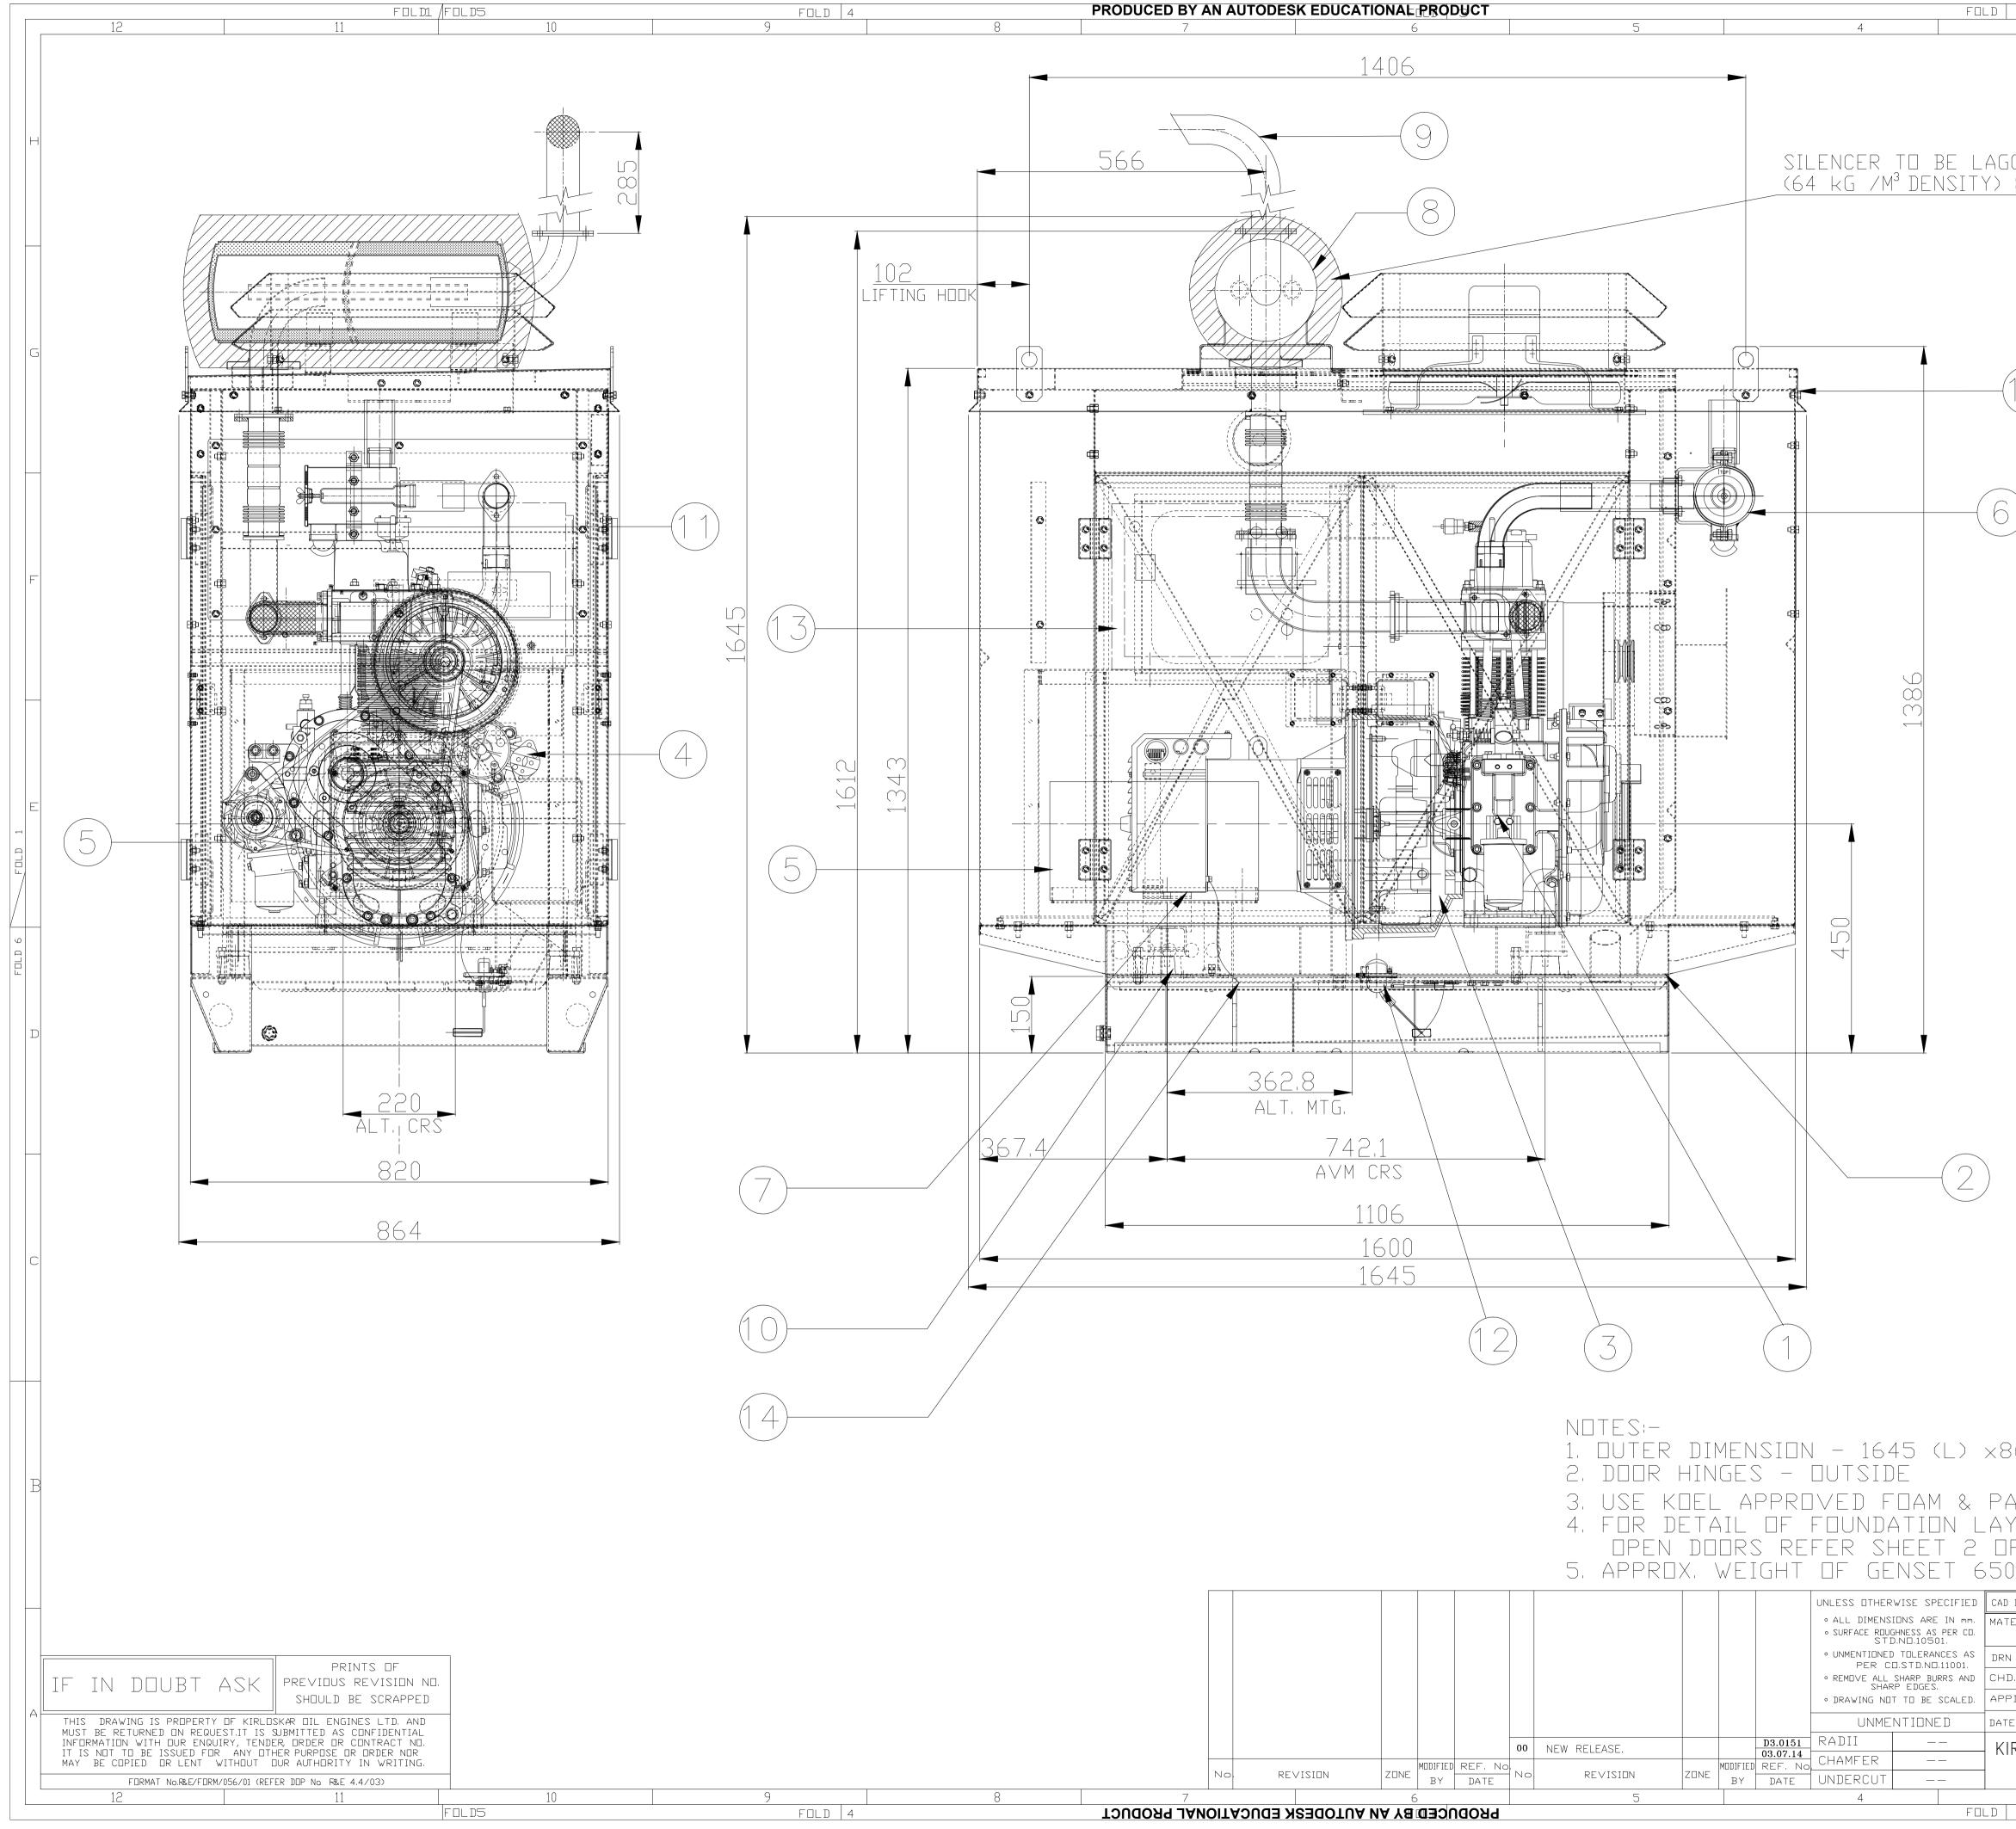

| 15     | CANDPY ASSEMBLY                           |  |  |
|--------|-------------------------------------------|--|--|
| 14     | EARTHING CABLE                            |  |  |
| 13     | CONTROL PANEL                             |  |  |
| 12     | FLOAT UNIT                                |  |  |
| 11     | BREATHER                                  |  |  |
| 10     | AVM ASSEMBLY                              |  |  |
| 9      | TAIL PIPE                                 |  |  |
| 8      | EXHAUST SYSTEM                            |  |  |
| 7      | ALTERNATOR                                |  |  |
| 6      | AIR INTAKE SYSTEM                         |  |  |
| 5      | CHARGING ALTERNATOR                       |  |  |
| 4      | STARTER ASSEMBLY                          |  |  |
| 3      | FLYWHEEL AND FLYWHEEL<br>Housing Assembly |  |  |
| 2      | BASE PLATE ASSEMBLY                       |  |  |
| 1      | ENGINE ASSEMBLY                           |  |  |
| SR ND, | DESCRIPTION                               |  |  |

(15)

| GGED WITH CERAMIC BLANKET 50mm THICH |   |
|--------------------------------------|---|
|                                      | К |
| ) & 1 LAYER OF AL, SHEET 0,8mm THK   |   |