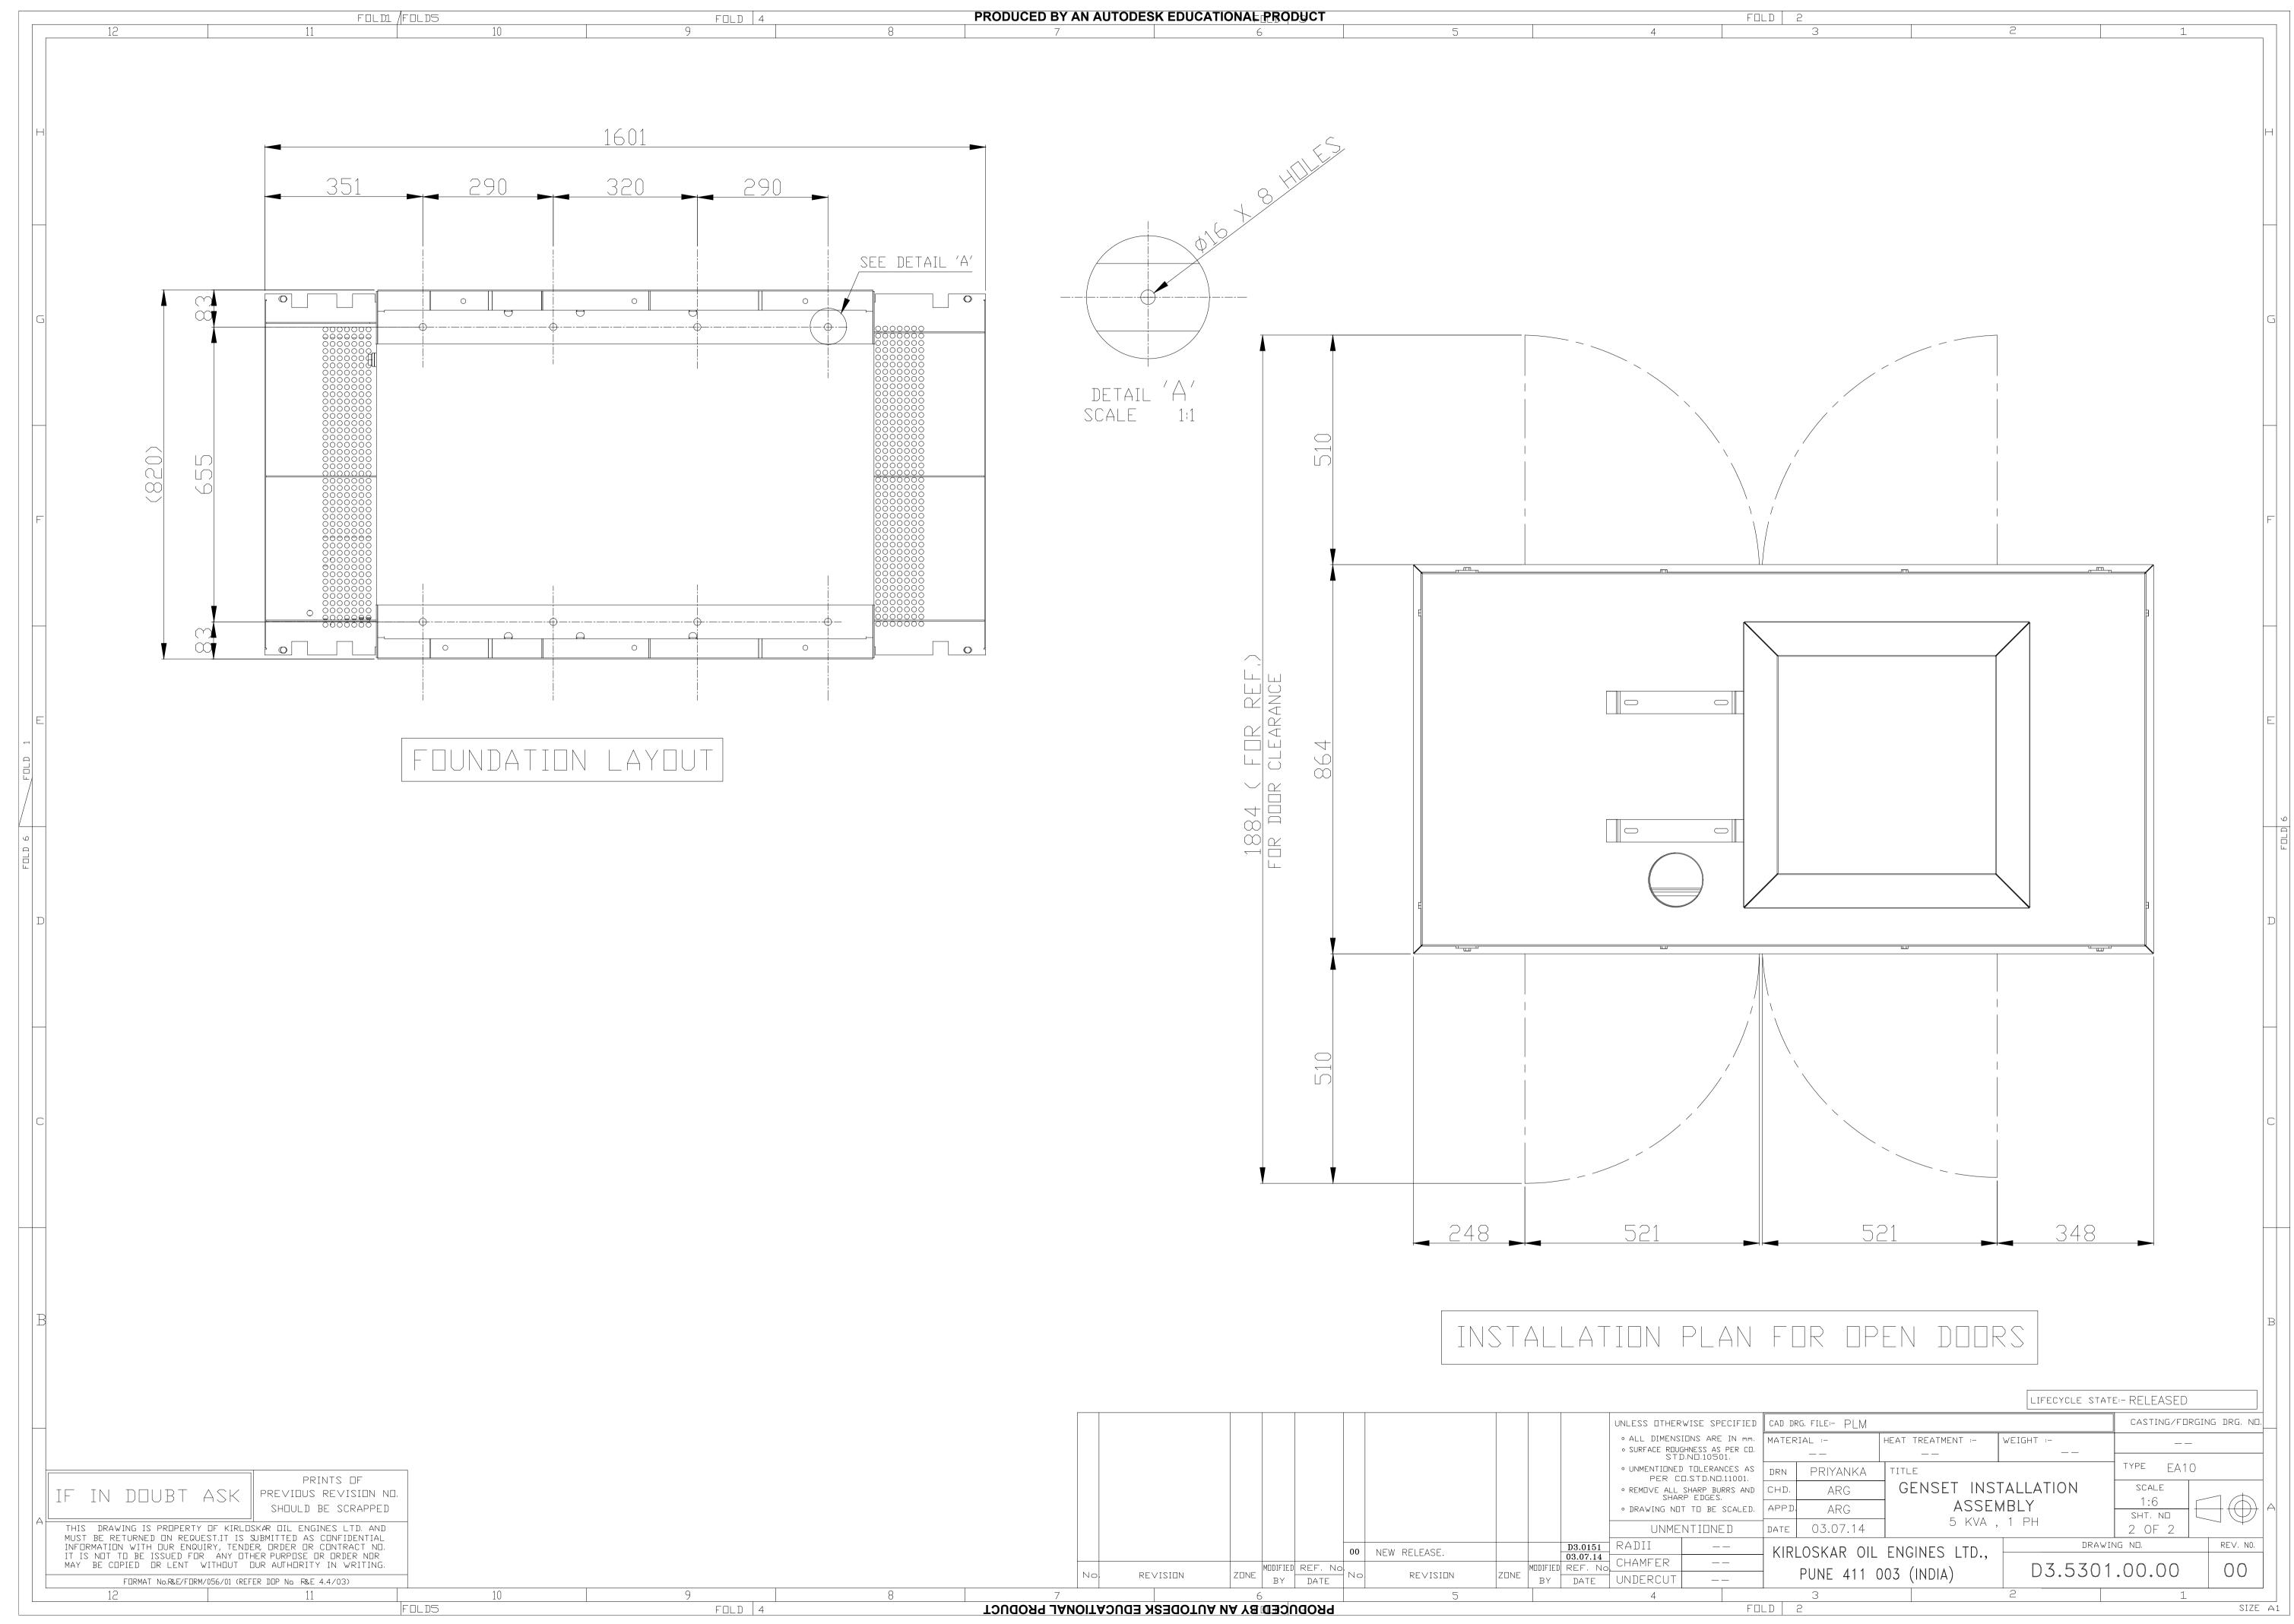

| <864 (W) ×1612(H)     PAINT.     AYOUT AND INSTALLATION PLAN FOR     OF 2.     50 Kg. ±50 Kg.     LIFECYCLE STATERELEASED     CAD DRG FILE- PLM     MATERIAL     HEAT TREATMENT     VEIGHT     ARG     GENSET INSTALLATION     ARG     ARG     DARG     SKVA , 1 PH     DRAWING ND.     REV. NO.     DI 2                                                                                                                                                                                            |                                                    |          |         |                  |                  |                |  |  |  |
|------------------------------------------------------------------------------------------------------------------------------------------------------------------------------------------------------------------------------------------------------------------------------------------------------------------------------------------------------------------------------------------------------------------------------------------------------------------------------------------------------|----------------------------------------------------|----------|---------|------------------|------------------|----------------|--|--|--|
| PAINT,<br>AYOUT AND INSTALLATION PLAN FOR<br>OF 2,<br>50 Kg, ±50 Kg,<br>LIFECYCLE STATE:-RELEASED<br>CAD DRG, FILE:- PLM<br>MATERIAL :-<br>HEAT TREATMENT :-<br>URN PRIYANKA<br>CASTING/FORGING DRG. NO.<br>MATERIAL :-<br>DRN PRIYANKA<br>CASTING/FORGING DRG. NO.<br>MATERIAL :-<br>DRN PRIYANKA<br>TITLE<br>CHD. ARG<br>APPD ARG<br>DATE 03.07.14<br>KIRLOSKAR OIL ENGINES LTD.,<br>PUNE 411 003 (INDIA)<br>2<br>1<br>2<br>1<br>CASTING/FORGING DRG. NO.<br>DRAWING NO.<br>DATE 03.07.00.00<br>00 | <864 (W) ×1612(H)                                  |          |         |                  |                  |                |  |  |  |
| CAD DRG. FILE:- PLM   CASTING/FORGING DRG. ND.     MATERIAL :-   HEAT TREATMENT :-   WEIGHT :-             DRN   PRIYANKA   TITLE   TYPE   EA10     CHD.   ARG   GENSET INSTALLATION   SCALE   1:6     CHD.   ARG   GENSET INSTALLATION   SCALE   1:6     DATE   03.07.14   5 KVA , 1 PH   DRAWING ND.   REV. NO.     KIRLOSKAR OIL ENGINES LTD.,   DRAWING ND.   REV. NO.     J   2   1                                                                                                             | PAINT,<br>Ayout and installation plan for<br>OF 2, |          |         |                  |                  |                |  |  |  |
| MATERIAL :-   HEAT TREATMENT :-   WEIGHT :-         TYPE   EA10     DRN   PRIYANKA   TITLE   TYPE   EA10     CHD.   ARG   GENSET INSTALLATION   SCALE   1:6     APPD   ARG   5 KVA , 1 PH   SHT. ND   1 OF 2     DATE   03.07.14   DRAWING ND.   REV. ND.     KIRLOSKAR OIL ENGINES LTD.,   DRAWING ND.   REV. ND.     J   2   1                                                                                                                                                                     |                                                    |          |         |                  |                  |                |  |  |  |
| DRN   PRIYANKA   IIILE   LATO     CHD.   ARG   GENSET INSTALLATION   SCALE   1:6     APPD   ARG   5 KVA , 1 PH   SHT. ND   1 OF 2     DATE   03.07.14   5 KVA , 1 PH   DRAWING ND.   REV. NO.     KIRLOSKAR OIL ENGINES LTD.,   DRAWING ND.   REV. NO.   00     3   2   1                                                                                                                                                                                                                            |                                                    |          |         | WEIGHT :-        |                  |                |  |  |  |
| DRN   PRIYANKA   IIILE   LATO     CHD.   ARG   GENSET INSTALLATION   SCALE   1:6     APPD   ARG   5 KVA , 1 PH   SHT. ND   1 OF 2     DATE   03.07.14   5 KVA , 1 PH   DRAWING ND.   REV. NO.     KIRLOSKAR OIL ENGINES LTD.,   DRAWING ND.   REV. NO.   00     3   2   1                                                                                                                                                                                                                            |                                                    |          |         |                  |                  |                |  |  |  |
| ARG   ASSEMBLY   1:6     ARG   5 KVA , 1 PH   SHT. NO     DATE   03.07.14   5 KVA , 1 PH     KIRLOSKAR OIL ENGINES LTD.,   DRAWING NO.   REV. NO.     PUNE 411 003 (INDIA)   D3.5301.00.00   00     3   2   1                                                                                                                                                                                                                                                                                        | DRN                                                | PRIYANKA |         |                  | TYPE EA10        |                |  |  |  |
| APPD   ARG   ASSEMBLI     DATE   03.07.14   5 KVA , 1 PH   SHT. ND     MIRLOSKAR OIL ENGINES LTD.,   DRAWING ND.   REV. NO.     PUNE 411 003 (INDIA)   D3.5301.00.00   00     3   2   1                                                                                                                                                                                                                                                                                                              | CHD.                                               | ARG      |         |                  |                  |                |  |  |  |
| DATE 03.07.14 5 KVA , 1 PH 1 OF 2   KIRLOSKAR OIL ENGINES LTD., DRAWING NO. REV. NO.   PUNE 411 003 (INDIA) D3.5301.00.00 00   3 2 1                                                                                                                                                                                                                                                                                                                                                                 | APPD.                                              | ARG      |         |                  |                  | $- (\bigcirc)$ |  |  |  |
| KIRLOSKAR OIL ENGINES LID.,   D3.5301.00.00   OO     3   2   1                                                                                                                                                                                                                                                                                                                                                                                                                                       | DATE                                               | 03.07.14 | 5 KVA , | 1 PH             |                  |                |  |  |  |
| PUNE 411 003 (INDIA) D3.5301.00.00 O0   3 2 1                                                                                                                                                                                                                                                                                                                                                                                                                                                        | KIRLOSKAR OU ENGINES ITD                           |          |         | DRA              | ING ND. REV. NO. |                |  |  |  |
|                                                                                                                                                                                                                                                                                                                                                                                                                                                                                                      |                                                    |          |         | D3.5301.00.00 00 |                  | 00             |  |  |  |
| D   2 SIZE A1                                                                                                                                                                                                                                                                                                                                                                                                                                                                                        |                                                    |          |         | 2                | 1                |                |  |  |  |
|                                                                                                                                                                                                                                                                                                                                                                                                                                                                                                      | <u> </u>                                           |          |         |                  |                  |                |  |  |  |